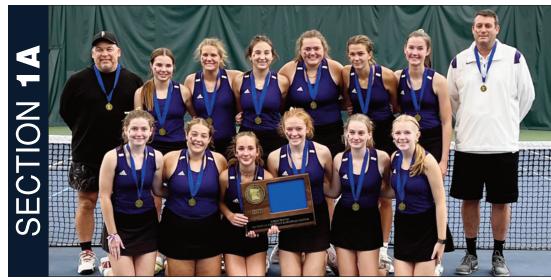

### **Class A Team Qualifiers**

*Row 1 (L-R):* Caroline Daly, Taylor Seelhammer, Reese Mauermann, Ryann Witter, Kaydra Quimby, Erin Witter. *Row 2:* Asst. Coach Joe Boyer, Molly Suino, Sophia Turja Hubbard, Taylor Elliott, Ellie Leise, Elyse Palen, Katherine Sieve, Head Coach Ben Maes.

### **Rochester Lourdes**

### MEET THE EAGLES

| Caroline Daly        | 11 |
|----------------------|----|
| Taylor Elliott       | 11 |
| Elizabeth Leise      | 11 |
| Elyse Palen          | 11 |
| Taylor Seelhammer    | 10 |
| Katherine Sieve      | 11 |
| Molly Suino          | 10 |
| Sophia Turja Hubbard | 12 |
| Erin Witter          | 11 |
| Ryann Witter         | 12 |
| Coach: Ben Maes      |    |