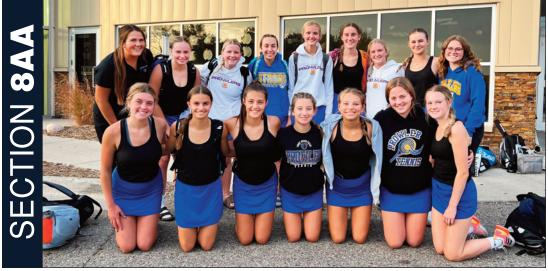

### **Thief River Falls**

### MEET THE **PROWLERS**

| Ingrid Anderson      | 12  |
|----------------------|-----|
| Brooklyn Broadwell   | 12  |
| ,                    | . – |
| Stephanie Dagg       | 12  |
| Brianne Ellison      | 10  |
| Grace Gillespie      | 12  |
| Piper Greene         | 9   |
| Isabella Hamre       | 12  |
| Kaitlyn Kruse        | 10  |
| Alaina Lunsetter     | 12  |
| Anna Lunsetter       | 10  |
| Jerlyn Lunsetter     | 10  |
| Avery Skaar          | 11  |
| Paige Weets          | 12  |
| Braylee Wienen       | 9   |
| Coach: Shawna Spears |     |