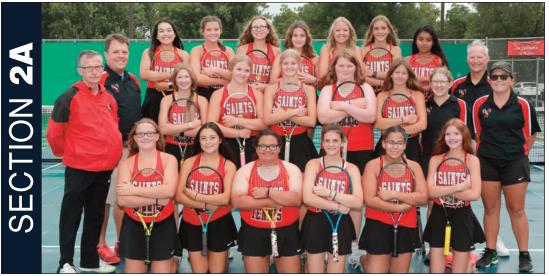

### St. James

### MEET THE SAINTS

| Ellie Anderson   | 9               |
|------------------|-----------------|
| Jazzlyn Barrera  | 12              |
| Allison Bluedorn | 11              |
| Alexis Brekken   | 11              |
| Lily Ciske       | 11              |
| Keyana Haler     | 9               |
| Mykela Hanson    | 11              |
| Taryn Helling    | 11              |
| Maya Kulseth     | 11              |
| Mariah Mireles   | 12              |
| Alivia Romsdahl  | 9               |
| Eva Romsdahl     | 12              |
| Daniela Trapero  | 10              |
| Mika Wessels     | 12              |
| <b>O</b>         | Duine Diversion |

Coaches: Les Zellmann, Brian Bluedorn