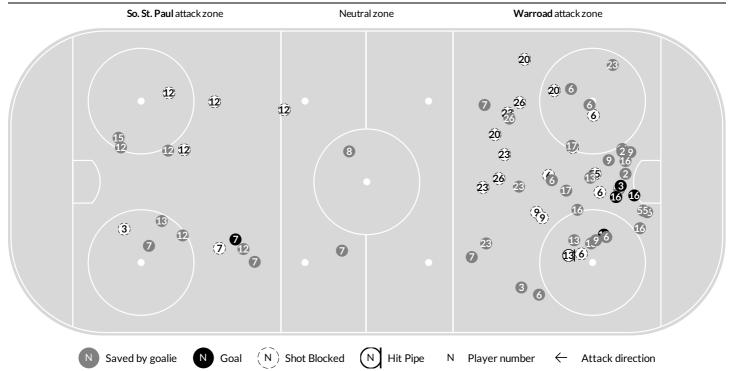

#### Shot chart

#### Shot summary

| So. St. Paul                                   |   |   |    |    |     |  |
|------------------------------------------------|---|---|----|----|-----|--|
|                                                | 1 |   | 2  | 3  | Tot |  |
| Total shots attempted                          | 7 |   | 7  | 11 | 25  |  |
| Blocked by defense                             | 0 | ) | 2  | 4  | 6   |  |
| Shots Off Target                               | 2 |   | 2  | 4  | 8   |  |
| Pipes                                          | 0 | ) | 0  | 0  | 0   |  |
| Total shots on-target                          | 5 |   | 3  | 3  | 11  |  |
| Shots saved by goalie<br><b>Delaney Norman</b> | 7 | , | 11 | 12 | 30  |  |
| Goals scored:                                  |   |   |    | 1  |     |  |

|                                        |    |    |    | Warroad |  |
|----------------------------------------|----|----|----|---------|--|
|                                        | 1  | 2  | 3  | Tot     |  |
| Total shots attempted                  | 26 | 26 | 23 | 75      |  |
| Blocked by defense                     | 8  | 5  | 3  | 16      |  |
| Shots Off Target                       | 10 | 8  | 6  | 24      |  |
| Pipes                                  | 0  | 1  | 0  | 1       |  |
| Total shots on-target                  | 8  | 12 | 14 | 34      |  |
| Shots saved by goalie<br>Kate Stephens | 5  | 3  | 2  | 10      |  |
| Goals scored:                          |    |    |    |         |  |