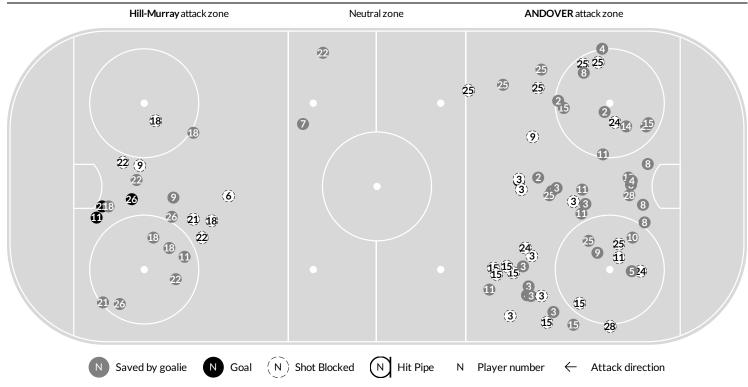

|
| 3   | 11:46 | 13:46   | 02:00         | 1                   | 0                     |                                                             |
|     | 1     | 1 12:09 | 1 12:09 12:21 | 1 12:09 12:21 00:12 | 1 12:09 12:21 00:12 1 | Prd Start End Elapsed Shots (Opp)   1 12:09 12:21 00:12 1 0 |

Summary: 2 opps, 2 shots, 1 goal, time 02:12

Summary: 3 opps, 4 shots, 1 goal, time 05:10

### Shootout summary

No Shootouts

Penalty shot summary

No Penalty Shots





Game duration: 2:07

Feb 23, 2024, Start time: 06:00 PM, Xcel Energy Ctr, St. Paul, Minnesota Attendance: 0

#### **HILL-MURRAY** ANDOVER 3 - 1

### Scoring by period

| Team        | 1 | 2 | 3 |
|-------------|---|---|---|
| HILL-MURRAY | 3 | 0 | 0 |
| Andover     | 1 | 0 | 0 |

### Shot chart



### Shot summary

|                                     | 1  | 2    | 3         | Tot |                               |
|-------------------------------------|----|------|-----------|-----|-------------------------------|
| Total shots attempted               | 17 | 6    | 9         | 32  | Total shots att               |
| Blocked by defense                  | 3  | 1    | 3         | 7   | Blocked by de                 |
| Shots Off Target                    | 5  | 3    | 1         | 9   | Shots Off Targ                |
| Pipes                               | 0  | 0    | 0         | 0   | Pipes                         |
| Total shots on-target               | 9  | 2    | 5         | 16  | Total shots on                |
| Shots saved by goalie<br>Grace Zhan | 5  | 21   | 10        | 36